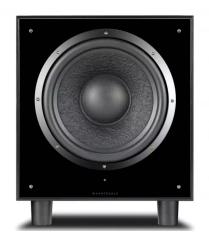

## WHARFEDALE SW-12 Black Aktivni vufer

Šifra: 13394

Kategorija prozivoda: Hi-Fi Subwooferi

Proizvođač: Wharfedale

Cena: 46.680,00 rsd

Wharfed Why

Available with either a BLack or White finish these new Wharfedale subwoofers will fit into most environments, and are designed to complement both with bookshelf or floor standing speakers and even satellite spekaer systems.