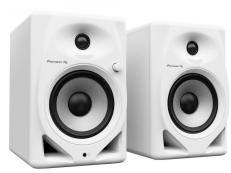

#### Pioneer DM-50D-W

Šifra: 16007

Kategorija prozivoda: Aktivni Studijski Monitori

Proizvođač: Pioneer DJ

Cena: 29.880,00 rsd

The ohms. The 5"

class-D amplifier

fiberglass woofers deriver a macurar, punchy bass, and the

# **Sleek Design Catering to Any Style**

Artists can bring a slick, professional look to their setup by choosing from two different colors. The finish of the black DM-50D can seamlessly blend with classic DJ equipment while the white DM-50D-W can better complement the interior design of the artist's creative environment.