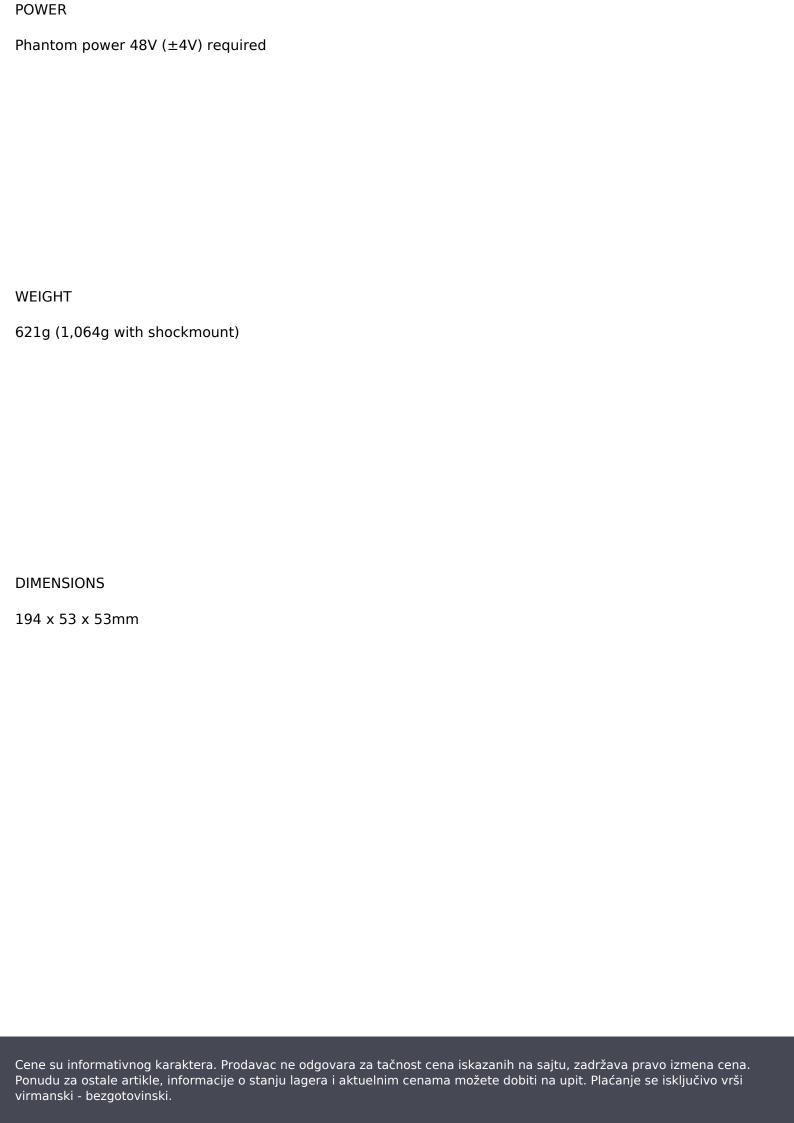

| PAD  |       |
|------|-------|
| 0dB, | -10dB |
|      |       |

FILTER

Linear, 75Hz

**SENSITIVITY** 

 $-34dB \pm 2dB$ 

CONNECTOR

3-pin XLR