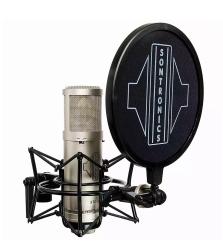

## Sontronics STC-2 Pack Silver - Studijski mikrofon

Šifra: 16099

Kategorija prozivoda: Sa Velikom Dijafragmom

Proizvođač: SONTRONICS

Cena: 23.880,00 rsd

available with must-have accesssories – shockmount, nylon-mesh popshield, XLR cable and zip-up pouch – this large-diaphragm condenser mic has a fixed cardioid pattern and is ideally suited to vocals, voiceover and acoustic instruments, from acoustic guitar and piano to brass, woodwind and strings, but can also be used in pairs for all kinds of stereo applications.

Available in brushed silver or sleek satin black, STC-2 is supplied with its spider-style shockmount in an aluminium flightcase, for protection between sessions or out on the road.

This stunning studio tool will truly change the way you hear things!