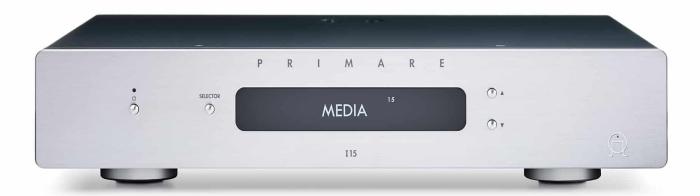

## Primare I15 Analog Titan Integrisano Pojačalo

Šifra: 16198

Kategorija prozivoda: Integrisana Pojačala

Proizvođač: Primare

Cena: 95.880,00 rsd

| Technology                                                                                                                                                                                                                                                                                                                         |
|------------------------------------------------------------------------------------------------------------------------------------------------------------------------------------------------------------------------------------------------------------------------------------------------------------------------------------|
| With the three-quarter-sized compact cabinet of I15, even greater possibilities open up for providing the highest quality music performance in even the smallest of living spaces.                                                                                                                                                 |
| I15 utilises the same Hypex all analog class D power module as used in the award winning I15 Prisma. But, without the need to provide power to the digital to analog conversion stage and network player found in the I15 Prisma, the power supply has been configured to allow I15 to perform with even greater drive and detail. |
|                                                                                                                                                                                                                                                                                                                                    |
|                                                                                                                                                                                                                                                                                                                                    |
|                                                                                                                                                                                                                                                                                                                                    |

## The look and feel of Scandinavia

We believe that every aspect of our products – the way they look, the satisfying feel of the controls – contributes to the overall experience of living with Primare. As a result, Primare products exude the hallmarks of Scandinavian design – simple, elegant designs, with approachable and easy to understand functionality.

An example of this is the compact, essentially three-quarter sized, of the 15 series, cabinets creating the sense of perfect proportions being just right for allowing placement within any living environment – or as we say lagom, not too much not too little, everything in balance, proportion, and harmony.