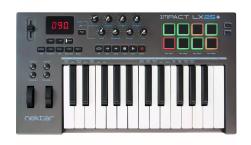

## NEKTAR Impact LX25+ - Midi Klavijatura

Šifra: 11622

Kategorija prozivoda: do 25 dirki

Proizvođač: Nektar

Cena: 11.880,00 rsd

## IMPACT LX25+ CONTROLLER KEYBOARD

The 25 note velocity sensitive keyboard is a synth action with a medium tension. The full-size, piano-style keys are covered to protect against dirt and dust while also complementing the Impact LX design. With 4 velocity curves gradually increasing in dynamics there is a choice for any playing style. If you don't need velocity, 3 fixed velocity levels cater for a consistent output. Octave and transpose buttons as well as pitch bend and modulation wheels are within reach, so you can quickly shift the keyboard up or down as needed, or apply additional articulation with the wheels.